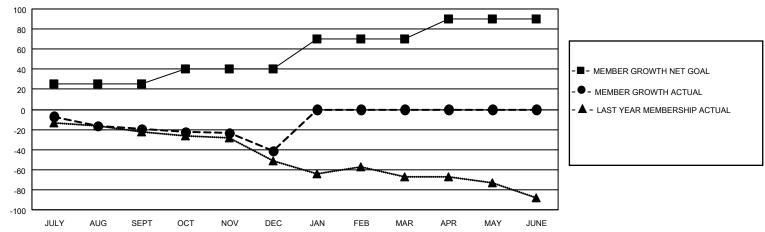

## GOALS AND ACTUAL MEMBERS CUMULATIVE

| DROPPED CLUBS: 0 |    | 16 CLUBS OF 72 ADDED 1 OR MORE<br>NEW MEMBERS | GENDER DISTRIBUTION  MALE 947 (72.40%)  FEMALE 361 (27.60%) |               |     |
|------------------|----|-----------------------------------------------|-------------------------------------------------------------|---------------|-----|
| DROPPED MEMBERS  |    |                                               | I LIVI/\LL                                                  | 001 (27.0070) |     |
| DECEASED         | 11 | CLICK HERE FOR CUMULATIVE                     | TOTAL FAMILY UNIT MEMBERS                                   |               | 311 |
| CLUB CANCELLED   | 0  | MEMBERSHIP DATA                               |                                                             | 0.500,000,000 | 157 |
| OTHER 62         |    |                                               | FAMILY MEMBERS PAYING HALF DUES                             |               | 157 |
| TOTAL            | 73 |                                               |                                                             |               |     |